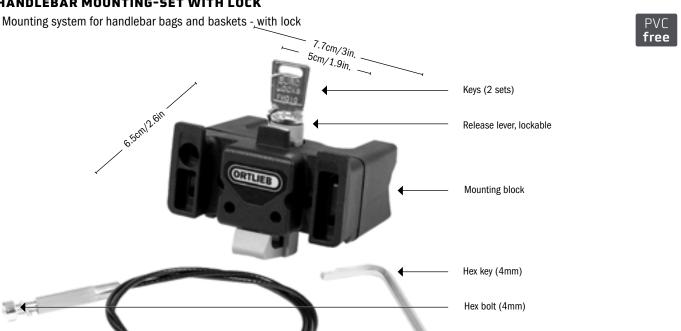

## HANDLEBAR MOUNTING-SET WITH LOCK

| article code | weight g/oz. | maximum load kg/lbs. |
|--------------|--------------|----------------------|
| E185         | 140/4.9 oz   | 5/11                 |

Contents: Handlebar Mounting-Set with Lock (article code E185), lockable mounting block with 2 sets of keys, cable with attachment, hexagon key (4 mm), mounting bolt, washer, mounting instructions

Optional accessories: Alternatively we offer the adapter Handlebar Mounting-Set (art. code E225) - not lockable, Extension adapter